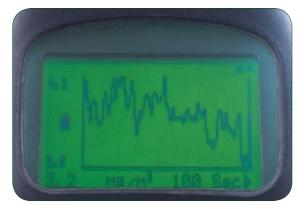

## Microdust Pro



# 实时粉尘监测仪







### 产品简介

Casella粉尘监测仪是一款为实时监测粉尘、 烟气和气溶胶而设计的坚固耐用的手持式数 字记录仪。

它装配有宽大的液晶显示器,并可以同时显 示趋势曲线图,使得用户能实时查看粉尘的 浓度和变化趋势。它是周边或室内环境调查 的理想工具。与传统的称重法相比,它快速 易于使用的特点,使得用户可以获得更多的 定性分析数据

这台多功能的仪器可以采用一系列辅助附件, 用来进行静态测试以及颗粒物大小选择测试。





#### 应用领域:

- 建造、拆迁现场
- 界限监测
- 职业卫生调查
- 流程监控
- 过滤效率监测
- 工作场所巡检
- 制药业生产与测试
- 喷漆、粉末涂层

#### 主要特点:

- 独特的实时图表显示
- •测量范围宽: 0.01-2500mg/m3
- 可移动的采样头
- 坚固耐用设计,适用于恶劣环境
- 可监测呼尘、PM10和PM2.5
- 可在现场检查校准
- 可选充电电池或干电池







#### 实时图表显示

- 瞬态实时的趋势分析
- 以图表及数值的方式显示粉尘浓度
- 环境巡检的理想选择
- 迅速识别问题突出点 'Hot spots'



#### 静态监测

Microdust Pro粉尘监测仪可与封闭系统配套使用,用于静态测试。

这套系统包含Microdust Pro粉尘监测仪与个体采样泵。颗粒物通过光学 微感采样间后沉降到滤膜介质。从而使用户可同时获得实时数据和称重 法数据。滤膜样本可以进行称重或送往实验室分析。

PUF 颗粒物采样大小选择单元可以和这套系统配合使用,这样可以选择性地对 PM10, PM2.5或呼尘进行监测。



### 多功能的数据记录与软件应用

Microdust 粉尘监测仪具有强大的储存功能,能储存 15,700 个数据点。Microdust Pro 与I.S仪器都可以通过 'WinDust Pro' 软件进行操作,包括数据下载、数据图 表分析或导出至其它应用软件。数据还可以通过 RS232 接口在计算机 上实时远程操控。





#### 主要特点:

一系列的适配器都能和Microdust 配合使用: 称重法适配器:借助外部采样泵,使得样品通过滤膜采集。 呼尘适配器:提供选择性的颗粒物采样, 以及提供呼尘部分的滤膜采样。 颗粒物大小适配器:采用PUF颗粒物大小选择单元, 用于PM10, PM2.5 以及呼尘采样。 送风单元:采用小型通风扇,当不需要同时进行称重法测量时,

它是区域采样的最佳选择。

#### 技术参数: Microdust Pro 粉尘监测仪

| 光感技术:   | 前向光散射技术-880nm红外线                             |
|---------|----------------------------------------------|
| 测量范围:   | 0-2.5, 0-25, 0-250, 0-2500 mg/m <sup>3</sup> |
| 测量灵敏度:  | 0.001 mg/m <sup