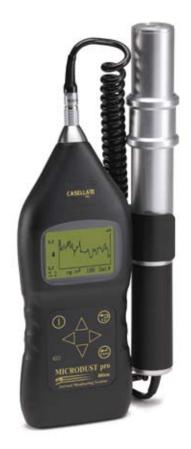

## Microdust Pro

### 产品简介

Casella粉尘监测仪是一款为实时监测粉尘、 烟气和气溶胶而设计的坚固耐用的手持式数 字记录仪。

它装配有宽大的液晶显示器,并可以同时显 示趋势曲线图,使得用户能实时查看粉尘的 浓度和变化趋势。它是周边或室内环境调查 的理想工具。与传统的称重法相比,它快速 易于使用的特点,使得用户可以获得更多的 定性分析数据

这台多功能的仪器可以采用一系列辅助附件, 用来进行静态测试以及颗粒物大小选择测试。

#### 主要特点:

- 独特的实时图表显示
- •测量范围宽: 0.01-2500mg/m3
- 可移动的采样头
- 坚固耐用设计,适用于恶劣环境
- 可监测呼尘、PM10和PM2.5
- 可在现场检查校准
- 可选充电电池或干电池