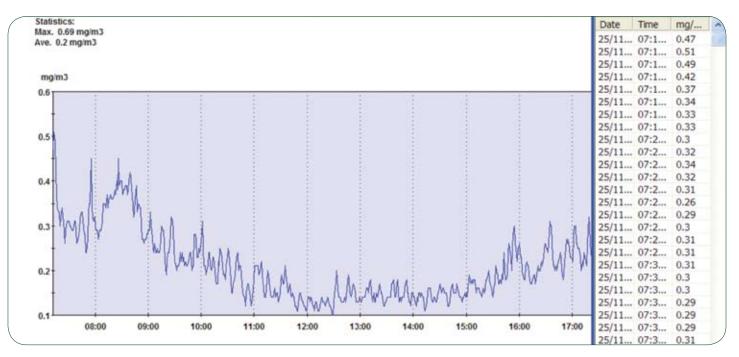

#### 实时图表显示

- 瞬态实时的趋势分析
- 以图表及数值的方式显示粉尘浓度
- 环境巡检的理想选择
- 迅速识别问题突出点 'Hot spots'

### 多功能的数据记录与软件应用

Microdust 粉尘监测仪具有强大的储存功能,能储存 15,700 个数据点。Microdust Pro 与I.S仪器都可以通过 'WinDust Pro' 软件进行操作,包括数据下载、数据图 表分析或导出至其它应用软件。数据还可以通过 RS232 接口在计算机 上实时远程操控。