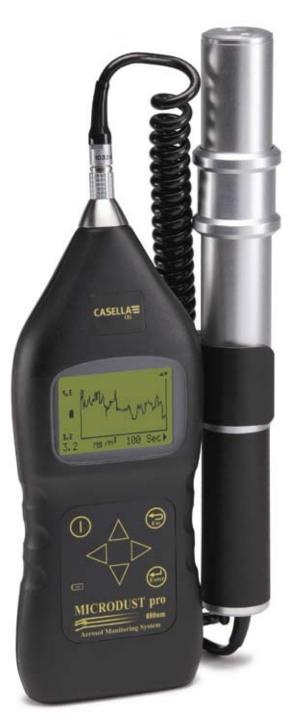

## Microdust Pro

### 产品简介

Casella粉尘监测仪是一款为实时监测粉尘、 烟气和气溶胶而设计的坚固耐用的手持式数 字记录仪。

它装配有宽大的液晶显示器,并可以同时显 示趋势曲线图,使得用户能实时查看粉尘的 浓度和变化趋势。它是周边或室内环境调查 的理想工具。与传统的称重法相比,它快速 易于使用的特点,使得用户可以获得更多的 定性分析数据

这台多功能的仪器可以采用一系列辅助附件, 用来进行静态测试以及颗粒物大小选择测试。

#### 主要特点:

- 独特的实时图表显示
- •测量范围宽: 0.01-2500mg/m3
- 可移动的采样头
- 坚固耐用设计,适用于恶劣环境
- 可监测呼尘、PM10和PM2.5
- 可在现场检查校准
- 可选充电电池或干电池